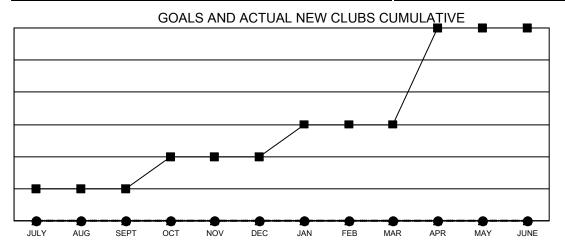

## GAT MONTHLY MEMBERSHIP PROGRESS REPORT

Multiple District 38

## Results as of: 11/30/2020 LOCATION: NEBRASKA

| Clubs RESULTS FOR 2020-2021 |   |   |   | Members RESULTS FOR 2020-2021 |    |    |    |  |
|-----------------------------|---|---|---|-------------------------------|----|----|----|--|
|                             |   |   |   |                               |    |    |    |  |
| JULY/AUG/SEPT               | 1 | 0 | 0 | JULY/AUG/SEPT                 | 9  | 32 | 76 |  |
| OCT/NOV/DEC                 | 1 | 0 | 0 | OCT/NOV/DEC                   | 19 | 35 | 43 |  |
| JAN/FEB/MAR                 | 1 | 0 | 0 | JAN/FEB/MAR                   | 23 | 0  | 0  |  |
| APR/MAY/JUNE                | 3 | 0 | 0 | APR/MAY/JUNE                  | 14 | 0  | 0  |  |





- CURRENT YEAR ACTUAL NEW CLUBS

- ▲ - LAST YEAR ACTUAL NEW CLUBS

## GOALS AND ACTUAL MEMBERS CUMULATIVE



| DROPPED CLUBS: 0          |     | 31 CLUBS OF 127 ADDED 1 OR MORE<br>NEW MEMBERS | GENDER DISTRIBUTION             |                |     |
|---------------------------|-----|------------------------------------------------|---------------------------------|----------------|-----|
|                           |     |                                                | MALE                            | 2,274 (73.38%) |     |
| DROPPED MEMBERS           |     |                                                | FEMALE                          | 825 (26.62%)   |     |
| DECEASED                  | 21  | CLICK HERE FOR CUMULATIVE                      | TOTAL FAMILY UNIT MEMBERS       |