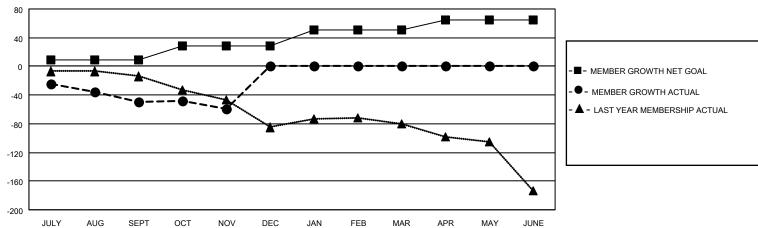

## GOALS AND ACTUAL MEMBERS CUMULATIVE

| DROPPED CLUBS: 0          |     | 31 CLUBS OF 127 ADDED 1 OR MORE<br>NEW MEMBERS | GENDER DISTRIBUTION             |                |     |
|---------------------------|-----|------------------------------------------------|---------------------------------|----------------|-----|
|                           |     |                                                | MALE                            | 2,274 (73.38%) |     |
| DROPPED MEMBERS           |     |                                                | FEMALE                          | 825 (26.62%)   |     |
| DECEASED                  | 21  | CLICK HERE FOR CUMULATIVE                      | TOTAL FAMILY UNIT MEMBERS       |                | 647 |
| CLUB CANCELLED 0 OTHER 98 |     | MEMBERSHIP DATA                                | FAMILY MEMBERS PAYING HALF DUES |                | 328 |
| TOTAL                     | 119 |                                                | 1000                            |                |     |